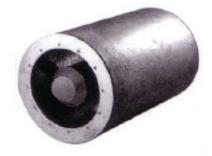

## Circular Duct Silencer

Circular duct silencers, specially designed for use with AHE axial flow fans are available.

The silencers are come in two designs, these are:

AHES --- D (Straight through type)

AHES --- DP (Pod type)

- Silencers are designed to reduce fan noise with minimal resistance to airflow.
- Made of galvanised sheet cased with inner pod and outside lining manufactured for high density acoustic infill protected by perforated galvanised steel.
- AHE's axial fans and silencers provide an aerodynamically and acoustically matched package.
- Choice of podded or non-podded silencers are available.
- Supplied with flanged ends for direct attachment to axial fans or ductwork.
- Silencers can be added to both the fan inlet and outlet for the most critical noise applications.
- Standard range Type AHES---D and AHES---DP (with pod) is available from sizes 315 to 1250 mm.