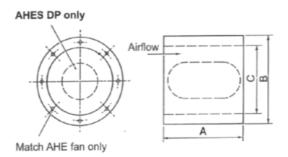

Each range is available (1D, 2D) as standard length. Non-standard length to meet special performance requirement can be supplied upon request.

\*1D - 1 times inside duct Ø

\*2D - 2 times inside duct Ø

<sup>\*</sup> flange drillings can be customised.

| Fan<br>Dia | А    |      | -    | _    |
|------------|------|------|------|------|
|            | 1D   | 2D   | В    | С    |
| 315        | 315  | 630  | 455  | 315  |
| 355        | 355  | 710  | 495  | 355  |
| 400        | 400  | 800  | 540  | 400  |
| 450        | 450  | 900  | 614  | 450  |
| 500        | 500  | 1000 | 664  | 500  |
| 560        | 560  | 1120 | 724  | 560  |
| 630        | 630  | 1260 | 794  | 630  |
| 710        | 710  | 1420 | 880  | 710  |
| 800        | 800  | 1600 | 970  | 800  |
| 1000       | 1000 | 2000 | 1190 | 1000 |
| 1250       | 1250 | 2500 | 1445 | 1250 |